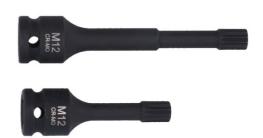

## Triple Square Impact Bit Socket Set M12 1/2"D

A pair of 1/2"D M12 triple square (XZN multi-point) socket bits, 78 and 120mm long. Suitable for use on bolt in style front wheel bearings, as used on vehicles across the VW Group range, which allow for the removal and installation of front wheel bearing bolts without the need to remove the drive shaft.

## **Additional Information**

- Applications include: the removal and installation of front wheel bearing bolts without removing the drive shaft.
- Sizes: M12 (triple square) x 78mm & M12 x 120mm. 1/2"D.
- As used on various VW Group models, including: Audi A3 (2013 on), Q2 (2016 on), Q3 (2011-2018), Seat Altea (2004 on), Altea XL (2006-2013), Ateca (2016 on), Leon (2005-2020).
- Also used on: Skoda Arteon (2017 on), Karoq (2017 on), Octavia (1999-2020), Superb (2008-on), Yeti (2009-2017), Volkswagen Caddy (2004-2015), EOS (2006-2015), Golf (2007-2021), Jetta (2004-2010), Passat (2014 on), Scirroco (2008-2017), Tiguan (2008 on), Touran
- · Impact quality, manufactured from chrome molybdenum for strength, with a black phosphate finish.