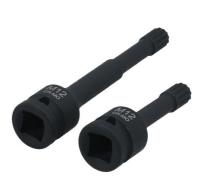

## Triple Square Impact Bit Socket Set M12 1/2"D

A pair of 1/2"D M12 triple square (XZN multi-point) socket bits, 78 and 120mm long. Suitable for use on bolt in style front wheel bearings, as used on vehicles across the VW Group range, which allow for the removal and installation of front wheel bearing bolts without the need to remove the drive shaft.

## **Additional Information**

- Applications include: the removal and installation of front wheel bearing bolts without removing the drive shaft.
- Sizes: M12 (triple square) x 78mm & M12 x 120mm. 1/2"D.
- As used on various VW Group models, including: Audi A3 (2013 on), Q2 (2016 on), Q3 (2011-2018), Seat Altea (2004 on), Altea XL (2006-2013), Ateca (2016 on), Leon (2005-2020).
- Also used on: Skoda Arteon (2017 on), Karoq (2017 on), Octavia (1999-2020), Superb (2008-on), Yeti (2009-2017), Volkswagen Caddy (2004-2015), EOS (2006-2015), Golf (2007-2021), Jetta (2004-2010), Passat (2014 on), Scirroco (2008-2017), Tiguan (2008 on), Touran
- · Impact quality, manufactured from chrome molybdenum for strength, with a black phosphate finish.